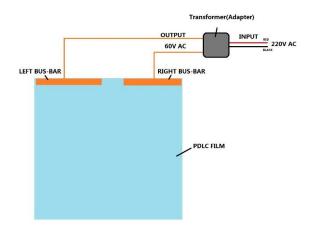

## 1. Resource requirement

1) At least 15 AMP ground wire: 120 VAC 60 Hz or 220 VAC 50 Hz

(Supplied by the installation manufacturer)

2) Switch fixed on the wall : 120 VAC 60 Hz or 220 VAC 50 Hz

(Supplied by the installation manufacturer) This switch is used to control two mode conversions.

3 ) Multi pieces of HUICHI Smart Switchable glass and power should be arranged parallel connection ,"INPUT" of the power connects with 120VAC 60HZ or 220 VAC 50 HZ , "OUTPUT" connects with the HUICHI Smart Switchable glass, the output power is 70VAC.