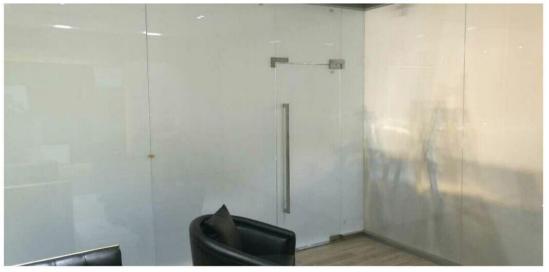

## About The Privacy Glass:

Privacy glass also calls switchable glass or Smart glass, its made by the PDLC film and the double tempered glass with high temperature and high pressure.

A simple(ON – OFF)mode switches the glass from being clear to frost .This product is simple to install just like any standard double glazed sealed unit.

# How does it work?

On natural condition, the arrangement of the liquid crystal inside the glass is ruleless, the refractive index of liquid crystal is lower than the polymer outside, incident light scatters on the polymer, which is milk-white, means opaque.

When power on, the liquid drop of the polymer with liquid crystal dispersion will rearrange, the liquid crystal will become ruleless arrangement to ordered arrangement, which makes the same refractive index of the liquid crystal and the polymer, so incident light can pass through completely to form transparent condition.