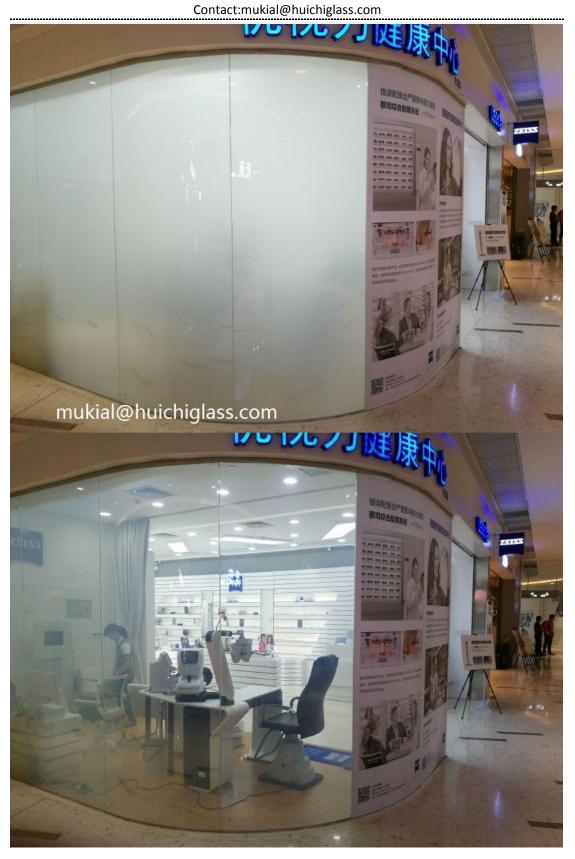

## About The Privacy Glass:

Privacy glass also calls switchable glass or Smart glass, its made by the PDLC film and the double tempered glass with high temperature and high pressure.

A simple(ON – OFF)mode switches the glass from being clear to frost .This product is simple to install just like any standard double glazed sealed unit.

# How does it work?

On natural condition, the arrangement of the liquid crystal inside the glass is ruleless, the refractive index of liquid crystal is lower than the polymer outside, incident light scatters on the polymer, which is milk-white, means opaque.

When power on, the liquid drop of the polymer with liquid crystal dispersion will rearrange, the liquid crystal will become ruleless arrangement to ordered arrangement, which makes the same refractive index of the liquid crystal and the polymer, so incident light can pass through completely to form transparent condition.

# Application:

Website: www.huichiglass.com Mail: mukial@huichiglass.com

Add: Likang Industrial zone, tancun, shitan road, shijing, baiyun district, 510430, Guangzhou.

Tel: +86 20-36499996 Ext: 831 Fax: +86 20-36492206