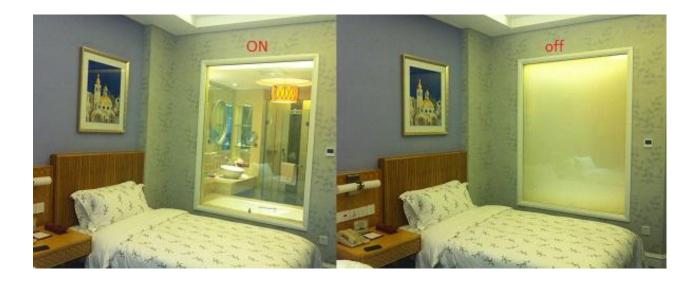

## About The Privacy Glass:

Privacy glass also calls switchable glass or Smart glass, its made by the PDLC film and the double tempered glass with high temperature and high pressure.

A simple(ON – OFF)mode switches the glass from being clear to frost .This product is simple to install just like any standard double glazed sealed unit.

# Application:

Website: www.huichiglass.com Mail: mukial@huichiglass.com

Add: Likang Industrial zone, tancun, shitan road, shijing, baiyun district, 510430, Guangzhou.

Tel: +86 20-36499996 Ext: 831 Fax: +86 20-36492206