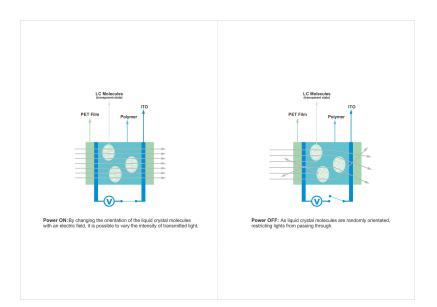

# How does it work?

On natural condition, the arrangement of the liquid crystal inside the glass is ruleless, the refractive index of liquid crystal is lower than the polymer outside, incident light scatters on the polymer, which is milk-white, means opaque.

When power on, the liquid drop of the polymer with liquid crystal dispersion will rearrange, the liquid crystal will become ruleless arrangement to ordered arrangement, which makes the same refractive index of the liquid crystal and the polymer, so incident light can pass through completely to form transparent condition.

Light is scattered when passing through an optically inhomogeneous medium. PDLC (polymer dispersed liquid crystal) is a medium whose light scattering power is adjustable through applying an electric field. In their natural (uncharged) state, the PDLC droplets align randomly.