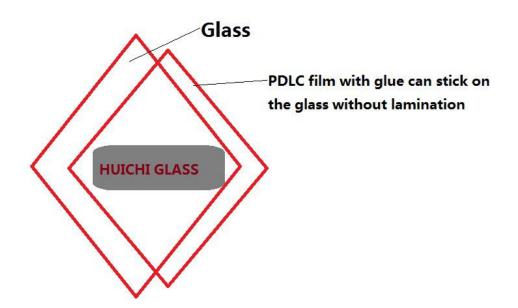

It is the core of the smart switchable glass.

**Self-adhesive film:** It has same performance with the PDLC film, but the self-adhesive film that you do not need EVA film for lamination, you just stick it on the glass after you clean the glasses.