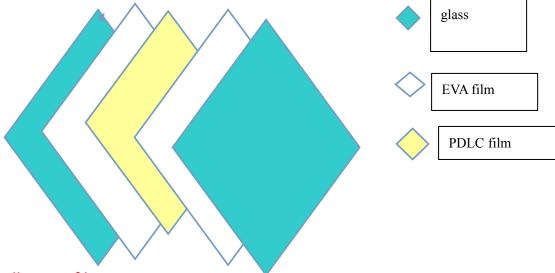

## About The Privacy Glass:

Privacy glass also calls switchable glass or Smart glass, its made by the PDLC film and the double tempered glass with high temperature and high pressure.

A simple(ON – OFF)mode switches the glass from being clear to frost .This product is simple to install just like any standard double glazed sealed unit.

## About The PDLC-Film:

PDLC film is an intelligent film, a film that can be stick on glass, which can adjust light under electric pressure to switch between transparent and mist, and meet the requirements of glass on penetrability and privacy protection.

It is the core of the smart switchable glass.

**Self-adhesive film:** It has same performance with the PDLC film, but the self-adhesive film that you do not need EVA film for lamination, you just stick it on the glass after you clean the glasses.