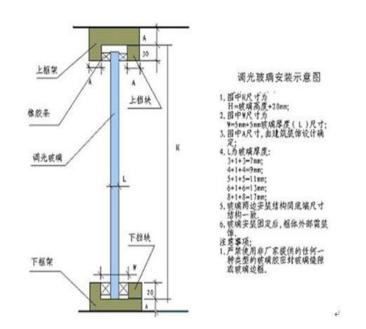

## How to install the smart switchable glass?

## A Check each glass before installation

1) Do not install the glass if it has problems of the wrong size, breakage on the edges, scratch, abrasion or shortage.

2) Do not remove the label of the glass supplier unless the architect asks to do.

3) In compliance with instructions and drawings of the HUICHI Smart Switchable glass.

B Put the gaskets on the window frame according to the standard width and thickness.

The gaskets should be cut and sealed the edges according to the advice from the producer. Waterproof and gas-prevent seals should be provided on the corners and the joints.

C Attention to the connecting of the electrical wires during the installation.

D When using HUICHI Smart Switchable glass under humid conditions, attention should be paid to the

## Safety of circuit during the installation

Remarks:

1) Installation method:

Firstly, on the place of installing the glass, make the frame around the glass according to the structure. In the middle of the groove up the frame, half width of the glass, drill hole $\phi$ 15mm— $\phi$ 20mm. If need to install multi pieces glass, must drill hole in the same position of each piece. A pair of wires should be put outside the hole in advance, the diameter of the wire is  $\phi$ 0.5mm, the length is 2.5m, 300mm should be left inside the frame in advance, put the wire from the hole of the up frame to the centre of the frame or put them to the place of controller (need to be discussed). Make the frame must make sure the glass installation is in the same plane and vertical to the ground. Use adhesive tape to stick all around the inwall of the frame. Special attention must be paid to install one piece glass and then fix it when placing the Smart Switchable glass, which means fixing link stopper on. If install multi pieces Smart Switchable glass, need to adjust the space between the two glass 3-5mm, and it is the same to other pieces. Connect the wire of each glass to the power control box. Fix the link stopper all around and all the contacts in the inwall of the glass and the link stopper should be adhered with rubber strip. After installing, fixing the power control box and checking the power on condition of each glass, then process the entire joint-trial. Seal treatment should be done to the glass for the out decoration of the frame.